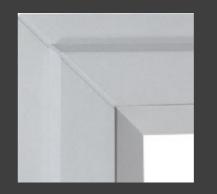

#### **OUR POPULAR SLIM-JIM WINDOW SYSTEM**

Whilst the Slim-Jim profiles remain technically the same, the system offers a choice of Bevelled or Ovolo beading, depending on your preference.

#### **AVAILABLE IN TWO DIFFERENT PROFILES**

**OVOLO BEAD** (Curved Profile)

**BEVELLED BEAD** 

The European committee standards state that uPVC must have the highest category (CAT A) outside wall thickness of 2.8mm - the Slimline system is 3mm. Together with 5 chambers, it offers superb frame strength and rigidness that will last for years.