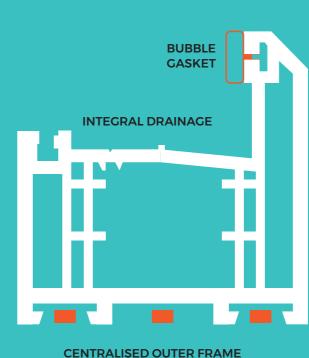

#### **WEATHER RESISTANCE**

Your new Slim-Jim windows will be completely draught proof and watertight.

The Slim-Jim profile is produced with all weather bubble gaskets (seals), fused to both the inner and outer frame section.

The bubble gaskets are hollow and offer greater compression and remain in-line with the profile for a neater appearance. They are fused to the profile, which means they can never shrink back, reducing the chance of leaks or unpleasant draughts in your home.

#### **INTEGRAL DRAINAGE**

To enhance the weather resistance further, our Slim-Jim system is fabricated with a purposely built drainage system. This directs any water penetration away and towards the external drainage route.