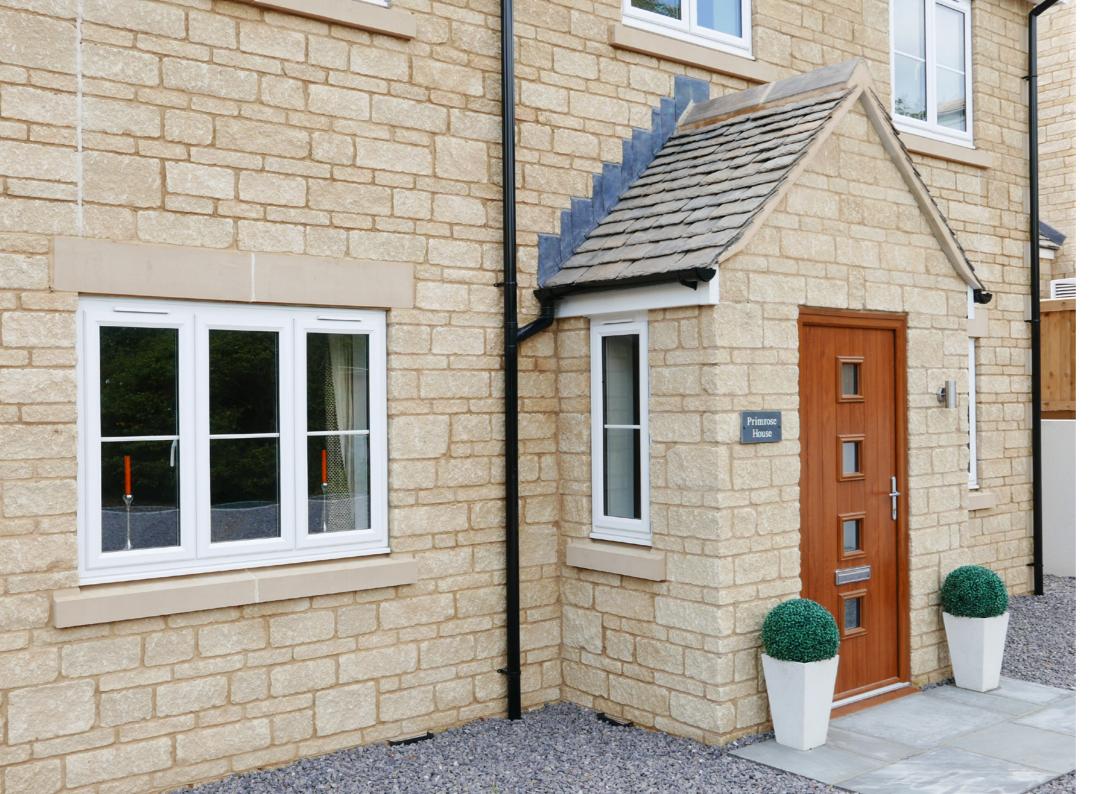

The elegant, slim framework of our exclusive Slim-Jim uPVC window system allows more light to flood into your home.

The ultra slim sightlines provide a much greater glass area than current standard casement windows and are perfectly suited to both modern and traditional houses.

### **EXCLUSIVE AND UNIQUE** Our exclusive Slim-Jim window system is defined by its stunning ultra slim sightlines. Slender and elegant, they allow for a greater glass area and give a more refined look to any property - whether it is of traditional or contemporary design. The increased glass area of our Slim-Jim windows allows your room to be flooded with significantly more natural

This sleek window style is ideal for both modern and traditional properties. Depending on the style and size, as much as 12% more light can be gained through our Slim-Jim windows, compared to other typical uPVC systems. Our engineered Slim-Jim Windows are designed to fit with any typical British