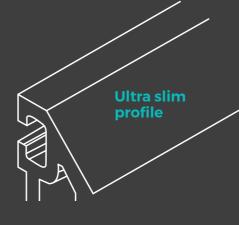

#### **WEATHER RESISTANCE**

Your new Slim-Jim windows will be completely draught proof and watertight.

The Slim-Jim profile is produced with all weather bubble gaskets (seals), fused to both the inner and outer frame section.

The bubble gaskets are hollow and offer greater compression and remain in-line with the profile for a neater appearance. They are fused to the profile, which means they can never shrink back, reducing the chance of leaks or unpleasant draughts in your home.

**ULTIMATE WEATHER RESISTANCE** 

#### **AVAILABLE IN TWO DIFFERENT PROFILES**

**OVOLO BEAD** (Curved Profile)

**BEVELLED BEAD** 

The European committee standards state that uPVC must have the highest category (CAT A) outside wall thickness of 2.8mm - the Slimline system is 3mm. Together with 5 chambers, it offers superb frame strength and rigidness that will last for years.