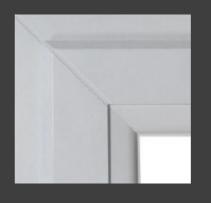

#### **OUR POPULAR SLIM-JIM WINDOW SYSTEM**

Whilst the Slim-Jim profiles remain technically the same, the system offers a choice of Bevelled or Ovolo beading, depending on your preference.

#### **AVAILABLE IN TWO DIFFERENT PROFILES**

**OVOLO BEAD** (Curved Profile)

**BEVELLED BEAD** 

The European committee standards state that uPVC must have the highest category (CAT A) outside wall thickness of 2.8mm - the Slimline system is 3mm. Together with 5 chambers, it offers superb frame strength and rigidness that will last for years.