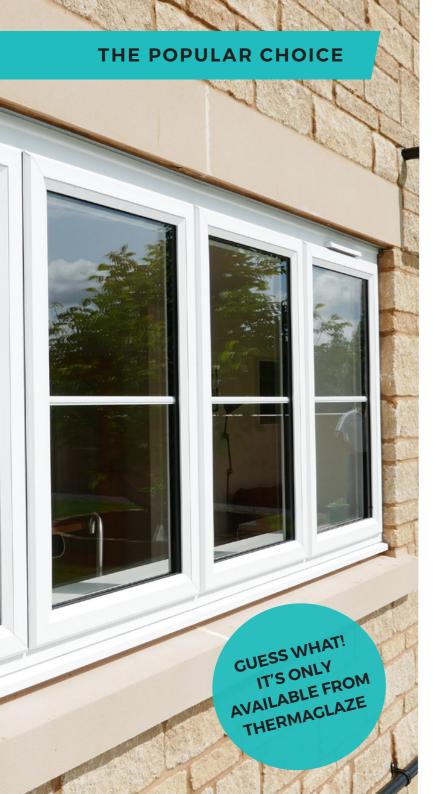

The elegant, slim framework of our exclusive Slim-Jim uPVC window system allows more light to flood into your home.

The ultra slim sightlines provide a much greater glass area than current standard casement windows and are perfectly suited to both modern and traditional houses.

LESS FRAME - MORE LIGHT